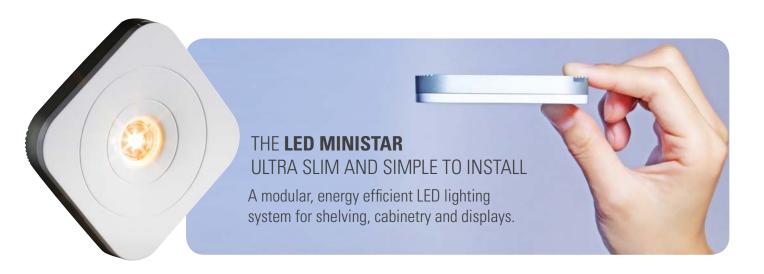

The LED MiniStar is a low profile display light with an elegant modular design. Ultra slim and lightweight, it is perfect for lighting cabinets, displays and shelving. It's pleasant warm white color temperature, ultra low power consumption and long life span make it a flexible, environmentally friendly and innovative lighting solution.