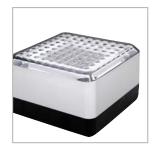

The **AquaRibbon® Venus** is a high end flexible waterproof LED strip light offering a high level of light output.

The **Ledeshi Step** is a high powered surface mount energy efficient fitting ideal for room lighting. It comes in square or circle style in various sizes.