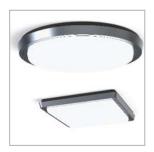

The **AquaRibbon® Venus** is a high end flexible waterproof LED strip light offering a high level of light output.

The **Ledeshi Step** is a high powered surface mount energy efficient fitting ideal for room lighting. It comes in square or circle style in various sizes.